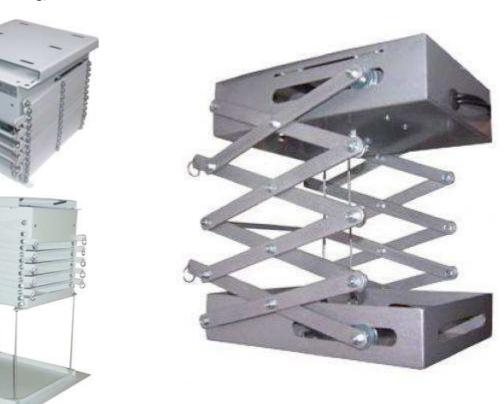

#### **Features**

- 6m projector lift
- Supply RS232/RS485, Including: Manual and wireless remote control
- Function: Up, Down, stop
- Material: Iron of A3
- USA damping motor , Brake Function
- The left / right is 14 groups scissors x 2, Two section of distance corrections for lift function (close, normal setting)
- The adjustable projector angle mount bracket (the left/right 0-30  $\degree$  ; Up/Down 0-40  $\degree$  )
- Automatic setting of Two section: stop
- Color: Phenolic plastics , Surface treatment: Bake of high temperature

#### **Specification**

- Motion max distance: 4400mm
- Weight: 40kg
- Load weight: 50kg
- Board size L x W (mm): 600 x 600
- Between true ceiling and false ceiling the height(mm): 1000

- Power Supply: 220 V / 50 ~ 60 Hz
- Dimensions: 460(W) x 420 (D) x600(H) mm.