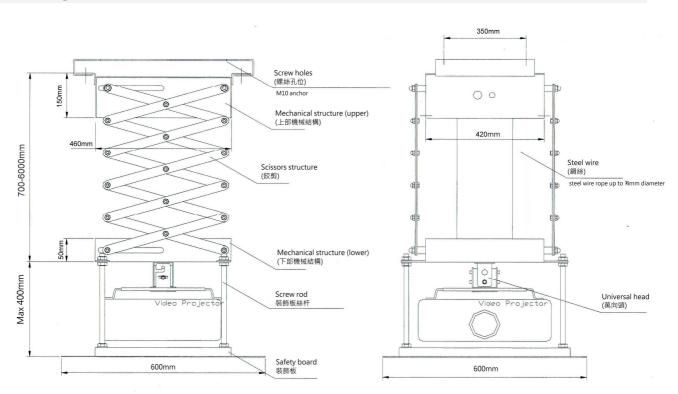

#### **Specification**

- Motion max distance: 4400mm
- Weight: 40kg
- Load weight: 50kg
- Board size L x W (mm): 600 x 600
- Between true ceiling and false ceiling the height(mm): 1000

- Power Supply: 220 V / 50 ~ 60 Hz
- Dimensions: 460(W) x 420 (D) x600(H) mm.

### **Drawing**

\_